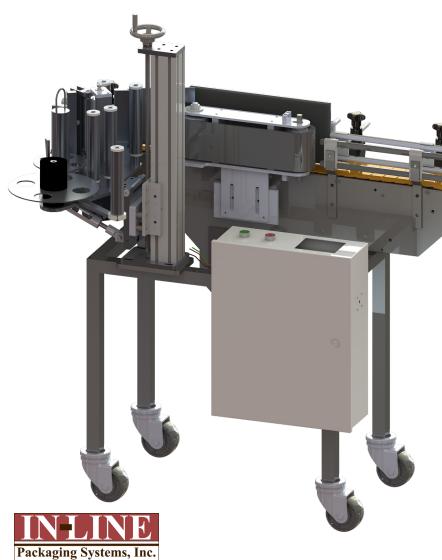

## THE SALUDA

This labeler was specifically commissioned by Twin Monkeys to be able to accommodate a wide range of labels and cans and affordably apply labels at a rate of 30 cans/minute.

This tiny automated labeler will simplify label application and even offers the option to date code on the labels prior to apply.

## **SPECS**

- **Label Dimensions:** 1" to 6" tall (optional up to 7 ½" tall), 14" long max
- Label Core: 3"Reel Size: 12"
- Machine Dimensions: 38"W x 48"L x 48"H
- Cans Per Minute: 30Weight: 200 lbs
- Can Options: nearly any cylindrical size
- **Power Requirements:** 120V or 230V 1-phase (50/60hz)

## **IMPORTANT FEATURES**

- Fully automated label application
- Options for left- or right-hand
- Operator screen for machine control
- 4 ½" wide conveyor
- Variable speed
- Stainless steel and aircraft-grade anodized aluminum